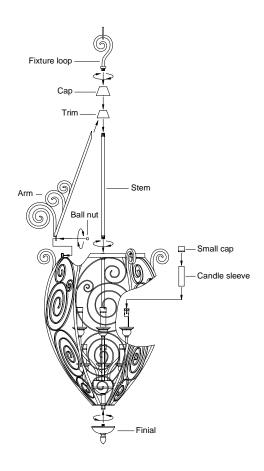

## **ASSEMBLY INSTRUCTION FOR 29222-22**

- 1. Before beginning the assembly, carefully unpack and identify all parts referring to the illustration.
- 2. Unravel the supply power and ground wires and pass through the center hole of top assembly and fixture loop.
- 3. Thread stem into the coupling at the center of fixture body.
- 4. Install the bottom end of arm onto the protruding nipple of fixture body. Aligning the top end of arm with side slot of trim, and slide trim over stem and secure them with fixture loop.
- 5. Thread finial to the coupling at the bottom of fixture body as shown.
- 6. Carefully place candle sleeve over socket, and small cap over candle sleeve.
- 7. Install proper bulbs (not provided) to the socket referring to the markings and labels on fixture for maximum wattage.
- 8. Restore power to the installation point ON. Retain this sheet for future reference.